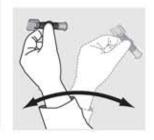

## Important Steps When Using the A1CNow®+ System\*

3 Collect the right amount of blood

5 Shake well 6-8 times

6 Open Test Cartridge Pouch (pouch 2)

Remove Base; dispense sample and remove quickly

Do not handle monitor until test is complete; results in 5 minutes