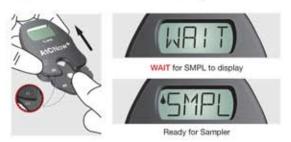

## Important Steps When Using the A1CNow®+ System\*

3 Collect the right amount of blood

5 Shake well 6-8 times

6 Open Test Cartridge Pouch (pouch 2)

Remove Base; dispense sample and remove quickly

Do not handle monitor until test is complete; results in 5 minutes