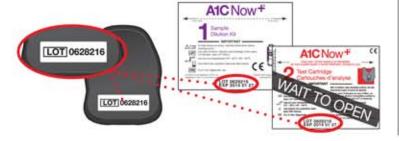

## Important Steps When Using the A1CNow®+ System\*

3 Collect the right amount of blood

5 Shake well 6-8 times

6 Open Test Cartridge Pouch (pouch 2)

Remove Base; dispense sample and remove quickly

Do not handle monitor until test is complete; results in 5 minutes