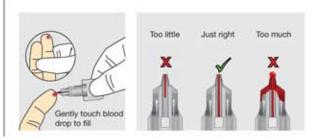

## Important Steps When Using the A1CNow®+ System\*

3 Collect the right amount of blood

5 Shake well 6-8 times

6 Open Test Cartridge Pouch (pouch 2)

Remove Base; dispense sample and remove quickly

Do not handle monitor until test is complete; results in 5 minutes