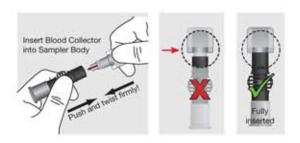

## Important Steps When Using the A1CNow®+ System\*

3 Collect the right amount of blood

5 Shake well 6-8 times

6 Open Test Cartridge Pouch (pouch 2)

Remove Base; dispense sample and remove quickly

Do not handle monitor until test is complete; results in 5 minutes