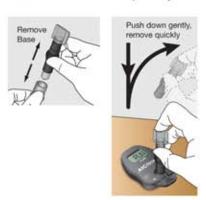

## Important Steps When Using the A1CNow®+ System\*

3 Collect the right amount of blood

5 Shake well 6-8 times

6 Open Test Cartridge Pouch (pouch 2)

Remove Base; dispense sample and remove quickly

Do not handle monitor until test is complete; results in 5 minutes